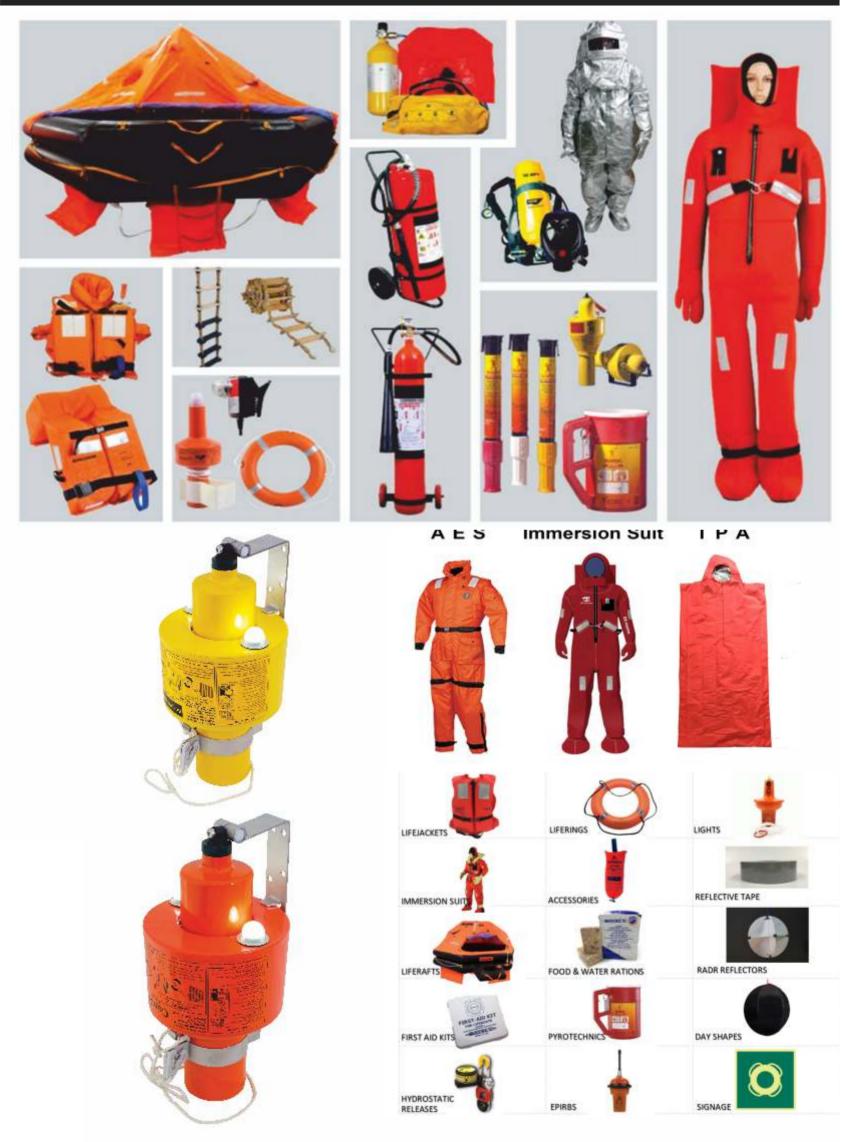

Luk-oil Lubricants on Istanbul strait. We can supply Lub-oil on Istanbul Road and all sundries for whatever the application We Supply with our own Barge tanker with 300 Mts. capacity "

### **FRESH VEGETABLES**

FRESH FRUITS & VEGETABLES / Meat products



#### **FRESH FRUITS**

1.00

# FRUITS MARKET

2 90 90 A







### **FISH MEAT**



Fresh fish.

Species of Fish









## CHICKEN - RABBİT - DUCK - LAMB - TURKEY













### **MILK & DAIRY PRODUCTS**



CD. LTD.

THE

ISTA

SH

#### **DRY PRODUCTS**



HEIU L KA

lyn, en



GROCERIES





**GROCERIES** 



#### **RADIO NAVIGATION TOOLS**







## **MARINE CHEMİCALS**





### FIRE FIGHTING EQUIPMENTS





TECHNICAL EQUIPMENT

## **ROPES / STEEL WIRES / ANCHORS / CHAINS**



#### **PYRO TECHNICS**



### LIFE SAVING EQUIPMENTS



#### LIFERAFT & INSPECTIONS



#### **B.A CHARTS / PUBLICATIONS**



#### **ITU LIST**





TECHNICAL EQUIPMENT

#### **MARINE PAINTS**















#### HATCH COVER RUBBERS - O RINGS



TECHNICAL EQUIPMENT

#### **OIL - FUEL FILTERS**







#### **VARIOUS HARDWARES**



#### LUBOIL







KMG Shipping Agency & Shipchandler is official partner of Luk-oil Lubricants on Istanbul strait. You need to keep your operations moving. That means having access to high-performance products and services, wherever your business takes you.

With Lukoil and KMG presence, you can rely on our network of technical service, customer service and our barge teams. They work tirelessly to ensure you can get access to the lubricants and technical services you need at Istanbul Protecting your fleet and minimis