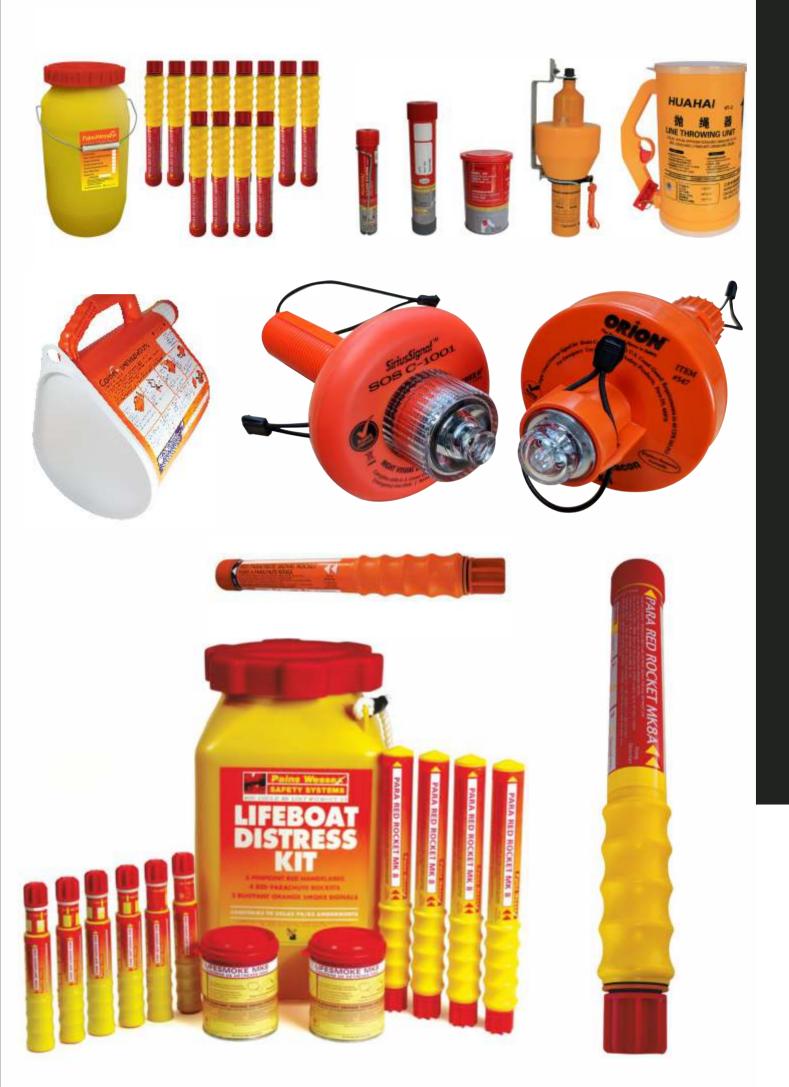

handler is official partner of Luk-oil Lubricants on Istanbul strait. We can supply Lub-oil on Istanbul Road and all sundries for whatever the application We Supply with our own Barge tanker with 300 Mts. capacity "

### **FRESH VEGETABLES**

FRESH FRUITS & VEGETABLES / Meat products



#### **FRESH FRUITS**

1.00

# FRUITS MARKET

2 90 90 A







### **FISH MEAT**



Fresh fish.

Species of Fish









## CHICKEN - RABBİT - DUCK - LAMB - TURKEY













### **MILK & DAIRY PRODUCTS**



CD. LTD.

THE

ISTA

SH

#### **DRY PRODUCTS**



HEIU L KA

lyn, en



GROCERIES





**GROCERIES** 



#### **RADIO NAVIGATION TOOLS**







## **MARINE CHEMİCALS**





### FIRE FIGHTING EQUIPMENTS





TECHNICAL EQUIPMENT

## **ROPES / STEEL WIRES / ANCHORS / CHAINS**



#### **PYRO TECHNICS**



### LIFE SAVING EQUIPMENTS



#### LIFERAFT & INSPECTIONS



#### **B.A CHARTS / PUBLICATIONS**



#### **ITU LIST**





TECHNICAL EQUIPMENT

#### **MARINE PAINTS**















#### HATCH COVER RUBBERS - O RINGS



TECHNICAL EQUIPMENT

#### **OIL - FUEL FILTERS**







#### **VARIOUS HARDWARES**



#### LUBOIL







KMG Shipping Agency & Shipchandler is official partner of Luk-oil Lubricants on Istanbul strait. You need to keep your operations moving. That means having access to high-performance products and services, wherever your business takes you.

With Lukoil and KMG presence, you can rely on our network of technical service, customer service and our barge teams. They work tirelessly to ensure you can get access to the lubricants and technical services you need at Istanbul Pro