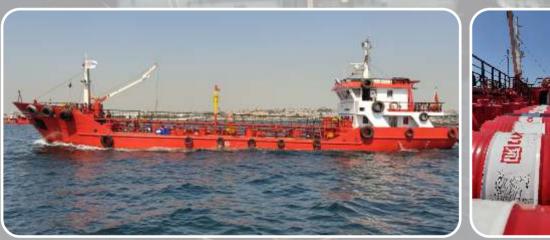

"KMG Shipchandler is official partner of Luk-oil Lubricants on Istanbul strait. We can supply Lub-oil on Istanbul Road and all sundries for whatever the application We Supply with our own Barge tanker with 300 Mts. capacity "

#### LUBOIL

KMG Shipping Agency & Shipchandler is official partner of Luk-oil Lubricants on Istanbul strait. You need to keep your operations moving. That means having access to high-performance products and services, wherever your business takes you.

With Lukoil and KMG presence, you can rely on our network of technical service, customer service and our barge teams. They work tirelessly to ensure you can get access to the lubricants and technical services you need at Istanbul Protecting your fleet and minimising downtime is key. You can count on the quality of our products to keep your fleet moving