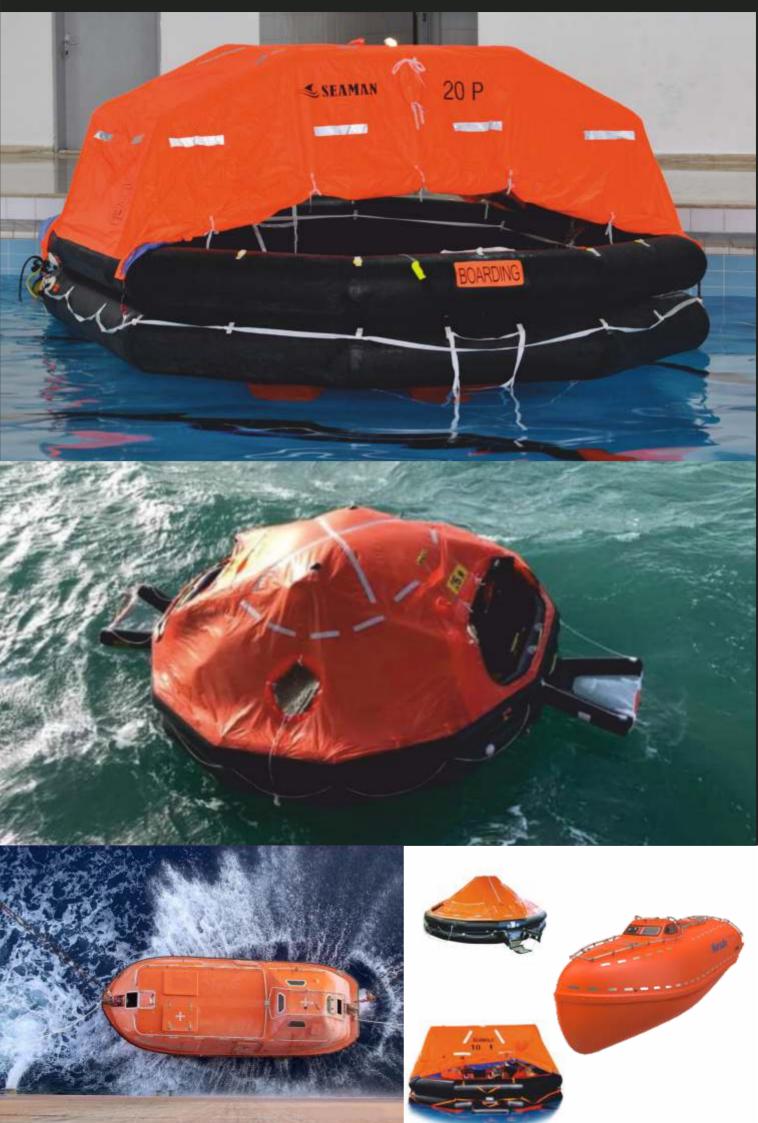

strait. We can supply Lub-oil on Istanbul Road and all sundries for whatever the application We Supply with our own Barge tanker with 300 Mts. capacity "

### **FRESH VEGETABLES**

FRESH FRUITS & VEGETABLES / Meat products



#### **FRESH FRUITS**

1.00

# FRUITS MARKET

2 90 90 A







### **FISH MEAT**



Fresh fish.

Species of Fish









## CHICKEN - RABBİT - DUCK - LAMB - TURKEY













### **MILK & DAIRY PRODUCTS**



CD. LTD.

THE

ISTA

SH

#### **DRY PRODUCTS**



HEIU L KA

lyn, en



GROCERIES





**GROCERIES** 



#### **RADIO NAVIGATION TOOLS**







## **MARINE CHEMİCALS**





### FIRE FIGHTING EQUIPMENTS





TECHNICAL EQUIPMENT

## **ROPES / STEEL WIRES / ANCHORS / CHAINS**



#### **PYRO TECHNICS**



### LIFE SAVING EQUIPMENTS



#### LIFERAFT & INSPECTIONS



#### **B.A CHARTS / PUBLICATIONS**



#### **ITU LIST**





TECHNICAL EQUIPMENT

#### **MARINE PAINTS**















#### HATCH COVER RUBBERS - O RINGS



TECHNICAL EQUIPMENT

#### **OIL - FUEL FILTERS**







#### **VARIOUS HARDWARES**



#### LUBOIL







KMG Shipping Agency & Shipchandler is official partner of Luk-oil Lubricants on Istanbul strait. You need to keep your operations moving. That means having access to high-performance products and services, wherever your business takes you.

With Lukoil and KMG presence, you can rely on our network of technical service, customer service and our barge teams. They work tirelessly to ensure you can get access to the lubricants and technical services you need at Istanbul Protecting your fleet and minimising downtime is key. You can co